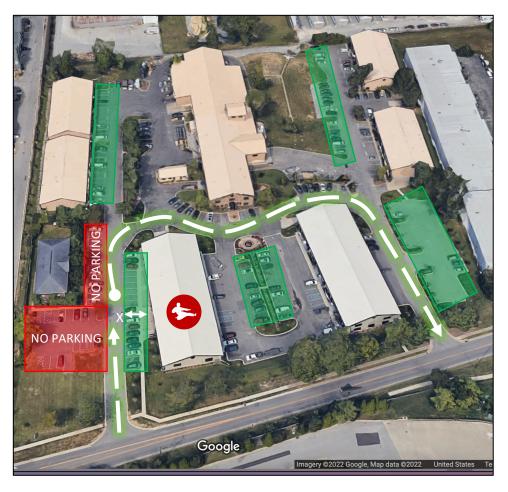

## PARKING & DROP-OFF INSTRUCTIONS

Mission Martial Arts 12218 Aiken Road Suite 303

No Parking
Available Parking
Drop-off Route

**PARKING:** Parking is permitted in the green shaded areas only. Please do not block other businesses, including any garage doors.

The parking spaces surrounding the brick building across from Mission Martial Arts are reserved for tenants and customers of those businesses. <u>Please DO NOT park by</u> the brick building across from MMA.

**DROP-OFF:** Enter on Commercial Drive and drop off in front of MMA. Continue around the buildings to exit out the other side on Obyrne Ave.

**PICK-UP:** Park in an allowed space (marked in green above) and walk to the front door to pick up your student. We ask that you not have your students walk across the parking lots alone to find you. Please do not park, even temporarily, by the brick building.