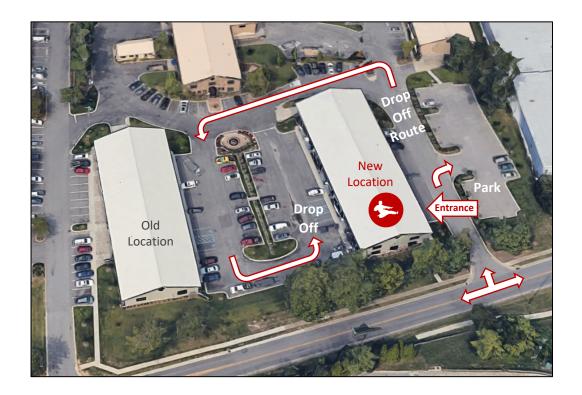

## PARKING & DROP-OFF INSTRUCTIONS

Mission Martial Arts 12224 Aiken Road Suite 307

**PARKING:** Parking is available directly in front of the building and in the open parking lot directly across from our front doors. If parking in the back, please remember not to block anyone's garage doors.

**DROP-OFF:** Enter on either O'Byrne or Commercial Drive and drop off at the back entrance of MMA. The parking lot behind us has a one-way flow, so please watch carefully and follow the correct flow.

**PICK-UP:** Park either near the front or back entrance and walk up to meet your student. We ask that you not have your students walk across the parking lots alone to find you.

We encourage parents to watch class from time to time. Please remember to sit quietly during class. No talking or other noises that would distract from class. Thank you!